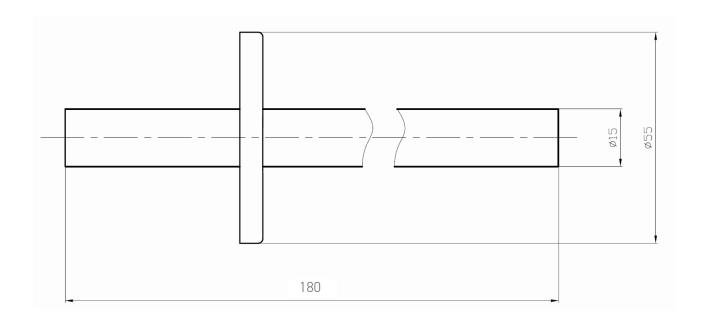

TECHNICAL DATA SHEET

Range: Radiator Valves

Type: Chrome Pipes & Shrouds

Code: VA036 VA033 VA035 VA037 VA034 VA042

Version/Date: v4 03/25

180mm long 15mm Water Pipes & Base Shrouds

<u>Guarantee/Aftercare</u>: During installation extra care must be taken to avoid damaging the fittings. We provide a guarantee against faulty manufacture or materials (excluding serviceable parts), providing they have been installed, cared for and used in accordance with our instructions and good plumbing practice. We recommend that all brassware is installed to allow access to serviceable parts as we cannot accept responsibility in the event that access is required.