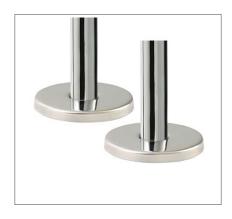

TECHNICAL DATA SHEET

Range: Radiator Valves

Type: Chrome Pipes & Shrouds

Code: VA036 VA033 VA035 VA037 VA034 VA042

Version/Date: v4 03/25

180mm long 15mm Water Pipes & Base Shrouds

<u>Guarantee/Aftercare</u>: During installation extra care must be taken to avoid damaging the fittings. We provide a guarantee against faulty manufacture or materials (excluding serviceable parts), providing they have been installed, cared for and used in accordance with our instructions and good plumbing practice. We recommend that all brassware is installed to allow access to serviceable parts as we cannot accept responsibility in the event that access is required.