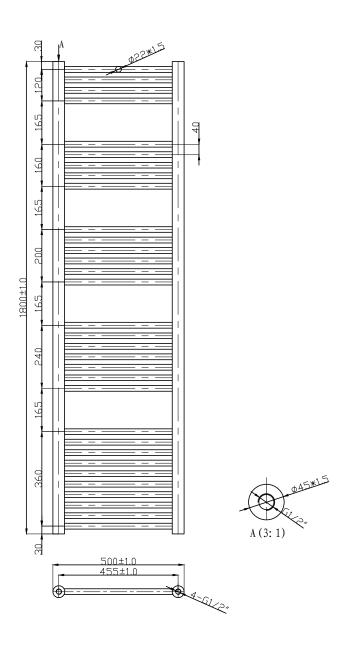

TECHNICAL DATA SHEET

Range: Radiators

Type: Wye

Code: TR013 TR014 TR055 TR056 TR066

Version/Date: v1 05/21

1200 x 500 Image Shown

This product is designed as a warmer of dry towels. Placing wet towels or garments on this product may result in the deterioration of the surface finish.

| Height | Width | Pipe<br>Centres | Wall to Pipe Centres | Watts | BTU's | Code                       |
|--------|-------|-----------------|----------------------|-------|-------|----------------------------|
| 1800   | 500   | 455             | 75                   | 742   | 2531  | TR013                      |
| 1800   | 500   | 455             | 75                   | 939   | 3203  | TR014 TR055 TR056<br>TR066 |