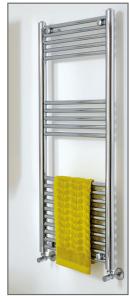

TECHNICAL DATA SHEET

Range: Radiators

Type: Wye

Code: TR013 TR014 TR055 TR056 TR066

Version/Date: v1 05/21

1200 x 500 Image Shown

This product is designed as a warmer of dry towels. Placing wet towels or garments on this product may result in the deterioration of the surface finish.