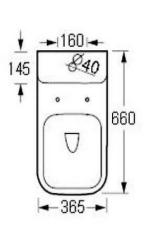

TECHNICAL DATA SHEET

Range: Sanitaryware

Type: I-Zone Closed Back WC

Code: FI080

Version/Date: v1 09/24

Comfort Height

In line with the CE standards for this type of product, there may be a manufacturers tolerance of approximately +/- 2% on the overall dimensions and finish on these products. As per our terms and conditions of guarantee, we cannot be held responsible for the use of dimensions shown for first fix without the actual products on site. All dimensions stated are nominal and are subject to manufacturing tolerances.