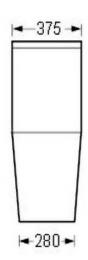

TECHNICAL DATA SHEET

Range: Sanitaryware

Type: I-Zone Closed Back WC

Code: FI080

Version/Date: v1 09/24

Comfort Height

In line with the CE standards for this type of product, there may be a manufacturers tolerance of approximately +/- 2% on the overall dimensions and finish on these products. As per our terms and conditions of guarantee, we cannot be held responsible for the use of dimensions shown for first fix without the actual products on site. All dimensions stated are nominal and are subject to manufacturing tolerances.