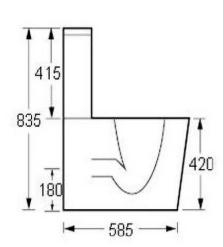

TECHNICAL DATA SHEET

Range: Sanitaryware

Type: I-Zone Closed Back WC

Code: FI080

Version/Date: v1 09/24

Comfort Height

In line with the CE standards for this type of product, there may be a manufacturers tolerance of approximately +/- 2% on the overall dimensions and finish on these products. As per our terms and conditions of guarantee, we cannot be held responsible for the use of dimensions shown for first fix without the actual products on site. All dimensions stated are nominal and are subject to manufacturing tolerances.