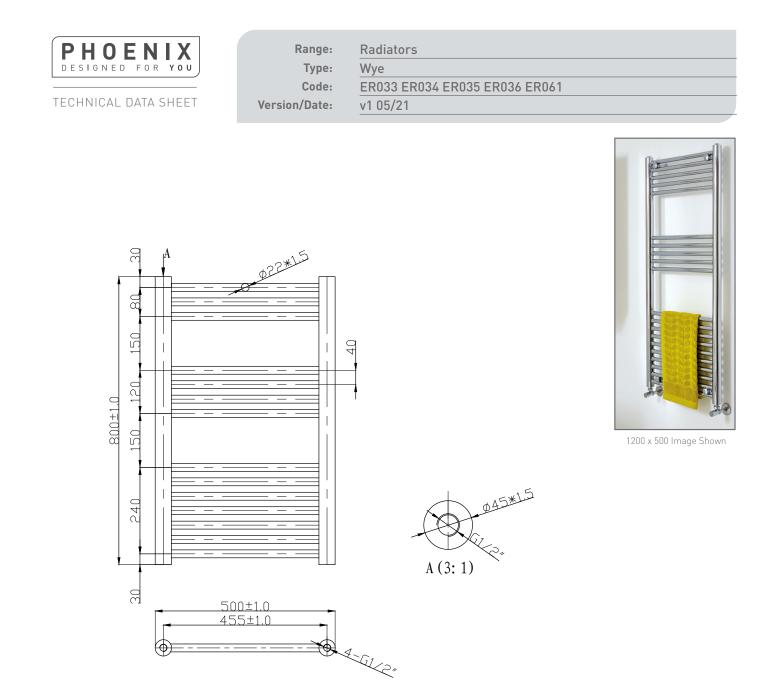

This product is designed as a warmer of dry towels. Placing wet towels or garments on this product may result in the deterioration of the surface finish.

| 800    | 500   | 300           |
|--------|-------|---------------|
| Height | Width | Element Watts |