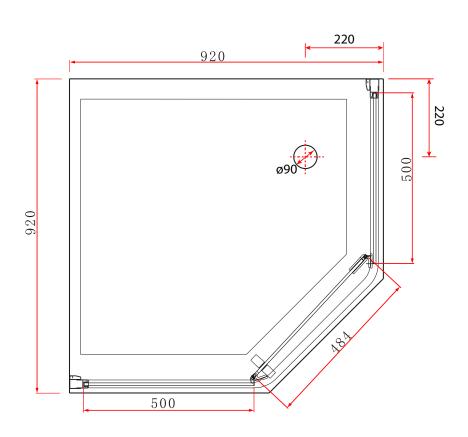

TECHNICAL DATA SHEET

Range: Shower Enclosure

Type: Konnex Neo

Code: EN085

Version/Date: v2 02/22

## <u>Information:</u>

- 20mm adjustment
- Reversible design
- Smooth rollers

- Concealed fixings
- Dedicated tray & waste
- Polished aluminium frame
- 8mm Safety Glass
- Easyclean protection
- Lifetime guarantee