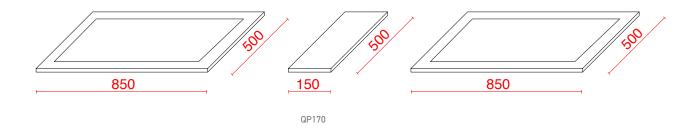

: During installation extra care must be taken to avoid damaging the fittings. We provide a guarantee against faulty manufacture or materials (excluding serviceable parts), providing they have been installed, cared for and used in accordance with our instructions and good plumbing practice. We recommend that all brassware is installed to allow access to serviceable parts as we cannot accept responsibility in the event that access is required.

Phoenix Whirlpools Ltd. Unit 8, Leeds 27 Industrial Estate, Bruntcliffe Ave. Morley, Leeds LS27 OLL

Tel: 0113 201 2260 Email: sales@phoenix-uk.com Web: www.phoenix-uk.com



TECHNICAL DATA SHEET

Range: Luxury Bathing

Type: Bath Panels 18mm

Code: BP70 BP75 BP80 BP90 BP120 BP140 BP150 BP160 BP170 BP180 BP200 QP170 QP70

Version/Date: v3 05/24







## NOMINAL SIZES

## Finishes (Subject to change):



<u>Guarantee/Aftercare</u>: During installation extra care must be taken to avoid damaging the fittings. We provide a guarantee against faulty manufacture or materials (excluding serviceable parts), providing they have been installed, cared for and used in accordance with our instructions and good plumbing practice. We recommend that all brassware is installed to allow access to serviceable parts as we cannot accept responsibility in the event that access is required.

Phoenix Whirlpools Ltd. Unit 8, Leeds 27 Industrial Estate, Bruntcliffe Ave. Morley, Leeds LS27 OLL

Tel: 0113 201 2260 Email: sales@phoenix-uk.com Web: www.phoenix-uk.com