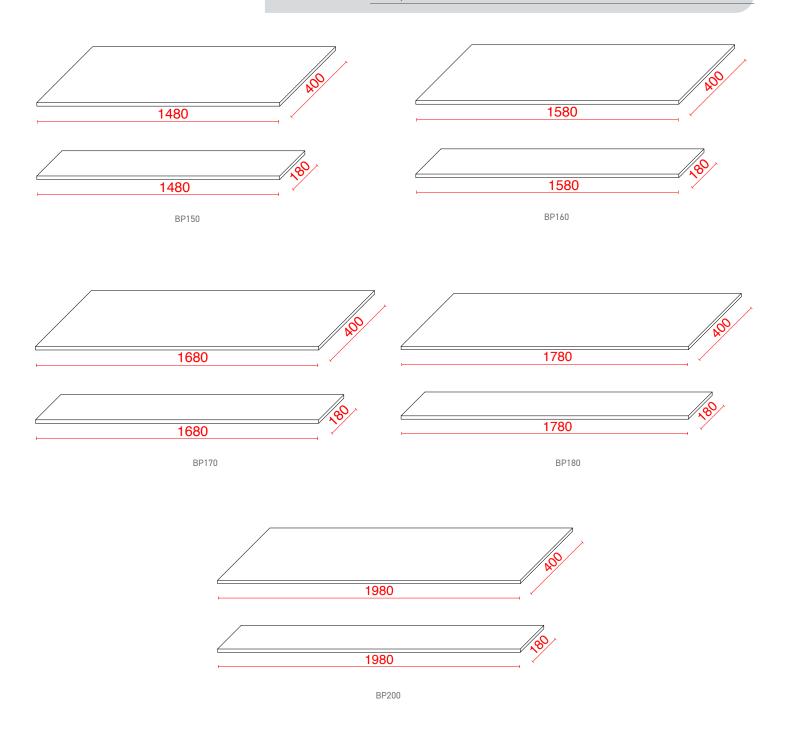

TECHNICAL DATA SHEET

1180

BP120

Range: Luxury Bathing

Type: Bath Panels 18mm

Code: BP70 BP75 BP80 BP90 BP120 BP140 BP150 BP160 BP170 BP180 BP200 QP170 QP70

1380

BP140

## NOMINAL SIZES

<u>Guarantee/Aftercare</u>: During installation extra care must be taken to avoid damaging the fittings. We provide a guarantee against faulty manufacture or materials (excluding serviceable parts), providing they have been installed, cared for and used in accordance with our instructions and good plumbing practice. We recommend that all brassware is installed to allow access to serviceable parts as we cannot accept responsibility in the event that access is required.

Type: Bath Panels 18mm

Code: BP70 BP75 BP80 BP90 BP120 BP140 BP150 BP160 BP170 BP180 BP200 QP170 QP70

Version/Date: v3 05/24

## NOMINAL SIZES