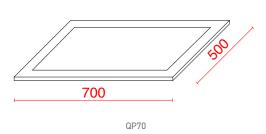

TECHNICAL DATA SHEET

1180

BP120

Range: Luxury Bathing

Type: Bath Panels 18mm

Code: BP70 BP75 BP80 BP90 BP120 BP140 BP150 BP160 BP170 BP180 BP200 QP170 QP70

1380

BP140

## NOMINAL SIZES

<u>Guarantee/Aftercare</u>: During installation extra care must be taken to avoid damaging the fittings. We provide a guarantee against faulty manufacture or materials (excluding serviceable parts), providing they have been installed, cared for and used in accordance with our instructions and good plumbing practice. We recommend that all brassware is installed to allow access to serviceable parts as we cannot accept responsibility in the event that access is required.

Type: Bath Panels 18mm

Code: BP70 BP75 BP80 BP90 BP120 BP140 BP150 BP160 BP170 BP180 BP200 QP170 QP70

Version/Date: v3 05/24

## NOMINAL SIZES