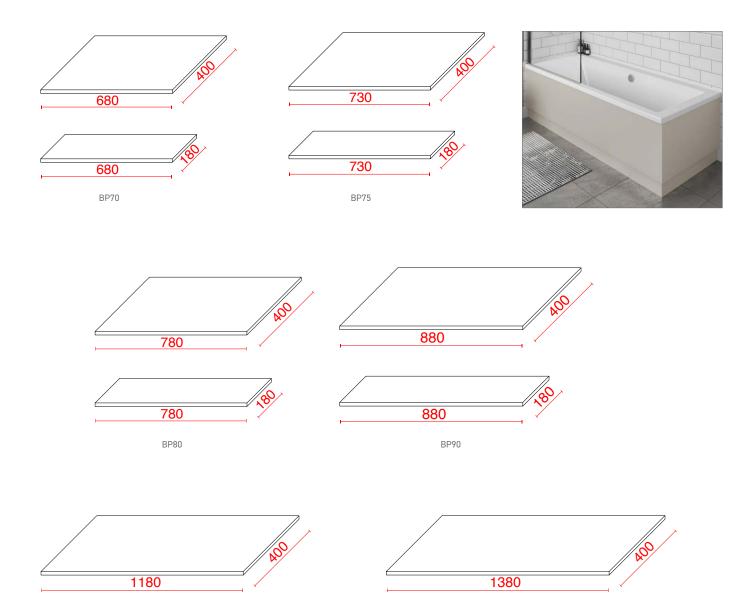

TECHNICAL DATA SHEET

1180

BP120

Range: Luxury Bathing

Type: Bath Panels 18mm

Code: BP70 BP75 BP80 BP90 BP120 BP140 BP150 BP160 BP170 BP180 BP200 QP170 QP70

1380

BP140

## NOMINAL SIZES

<u>Guarantee/Aftercare</u>: During installation extra care must be taken to avoid damaging the fittings. We provide a guarantee against faulty manufacture or materials (excluding serviceable parts), providing they have been installed, cared for and used in accordance with our instructions and good plumbing practice. We recommend that all brassware is installed to allow access to serviceable parts as we cannot accept responsibility in the event that access is required.

Type: Bath Panels 18mm

Code: BP70 BP75 BP80 BP90 BP120 BP140 BP150 BP160 BP170 BP180 BP200 QP170 QP70

Version/Date: v3 05/24

## NOMINAL SIZES